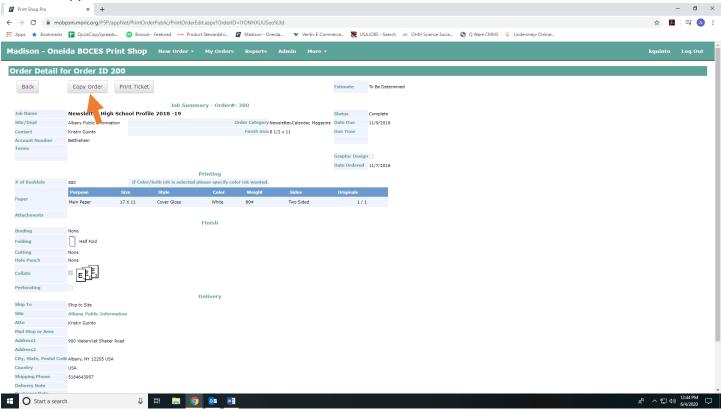

## Go to Reports

3. Find the job you're looking to have repeated, and click view to the right of the job

4. Click on Copy Order

5. You will now be given a new job # (Couple of things to point out.. A Date Due (please select the date you need these, B, # of items – did the quantity change for this year, C – attachments – any attachments needed to update or complete the job)

- 6. At this point you've confirmed date, quantity, job name and attachments, click save at the bottom.
- 7. Review all the information and click on submit order at the bottom. You will receive a message that your job has been submitted for approval.