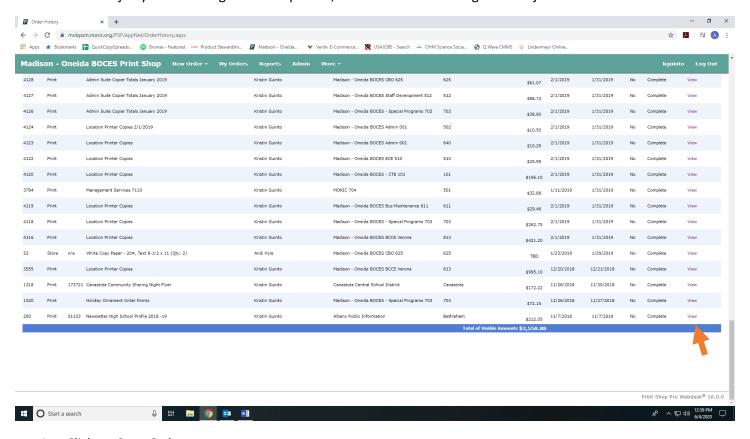

## Go to Reports

3. Find the job you're looking to have repeated, and click view to the right of the job

4. Click on Copy Order

5. You will now be given a new job # (Couple of things to point out.. A Date Due (please select the date you need these, B, # of items – did the quantity change for this year, C – attachments – any attachments needed to update or complete the job)