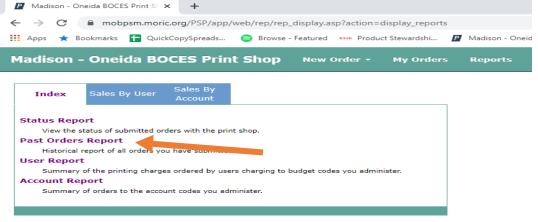

## Go to Reports

3. Find the job you're looking to have repeated, and click view to the right of the job

4. Click on Copy Order

5. You will now be given a new job # (Couple of things to point out.. A Date Due (please select the date you need these, B, # of items – did the quantity change for this year, C – attachments – any attachments needed to update or complete the job)