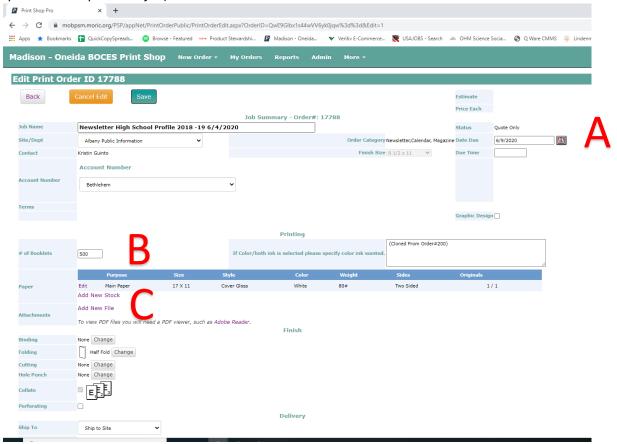

## Go to Reports

3. Find the job you're looking to have repeated, and click view to the right of the job

4. Click on Copy Order

5. You will now be given a new job # (Couple of things to point out.. A Date Due (please select the date you need these, B, # of items – did the quantity change for this year, C – attachments – any attachments needed to update or complete the job)